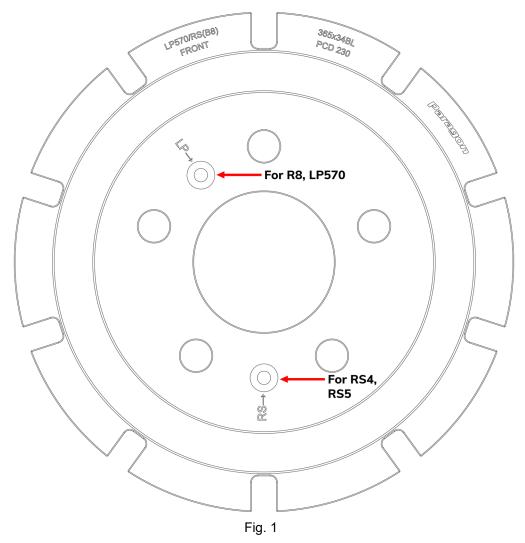

## R8 Mk1 / RS4 B8 / RS5 B8 / LP570 2-pc Front Rotors Installation Guide

This 365x34mm 2-piece front brake rotor can be fitted onto Audi R8 Mk1 (Type 42), RS4 (B8), RS5 (B8), or Lamborghini Gallardo LP570. The only difference is the positions of the rotor retaining screw holes. During installation, align the correct rotor retaining screw hole of the center hat with the hole of the hub, then insert retaining screw into the hole accordingly.

- For Audi R8 Mk1 (Type 42) and Lamborghini Gallardo LP570, <u>use the rotor retaining screw holes marked as "LP"</u> as shown below in Fig. 1
- For Audi RS4 (B8) and RS5 (B8), use the rotor retaining screw holes marked as "RS" as shown below in Fig. 1

Center hat section of the rotor assembly:

If you need any assistance, please contact technical support at tech@paragonbrakes.com

**Paragon Performance Products Inc.** 

https://www.paragonbrakes.com